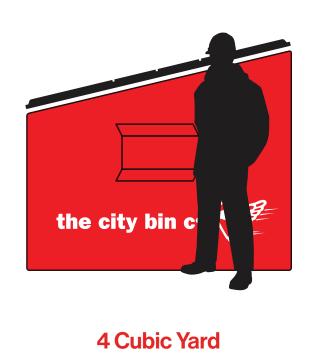

## **Specifications**

| FEL Type     | Wmm  | D mm | Hmm  | Lid Lock | Forklift<br>Compatible |
|--------------|------|------|------|----------|------------------------|
| 4 Cubic Yard | 2090 | 1510 | 1700 | <b>✓</b> | ✓                      |
| 8 Cubic Yard | 2040 | 2200 | 1900 | <b>✓</b> | <b>✓</b>               |