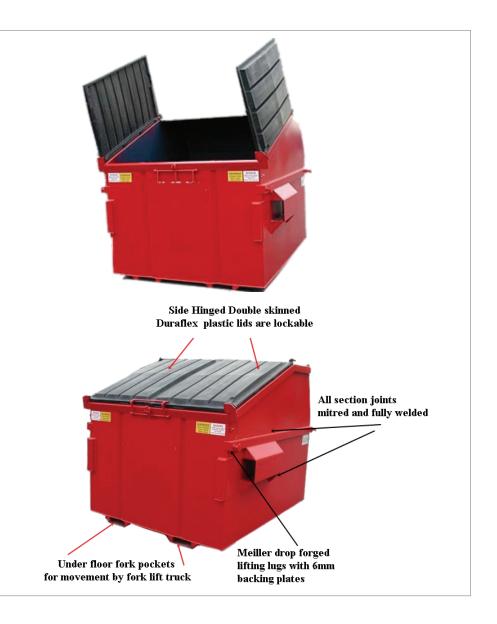

### **Features**

Our unique FEL system is ideal for larger waste producers. The FEL has **replaced many compacting systems** throughout a variety of industries.

This product is available in both a 4 cubic yd and 8 cubic yd.

#### Some advantages of the FEL:

- Reduction in wind scatter when emptying, as the lids create a chute for the waste to fall through
- No need for electricity
- The side hinged design allows simple safe operation by user
- The lids are easier to open than the conventional top hinged type
- The lids are easier to secure in the open position and also come with a lock system for more security
- Combined with the top lid, full aperture discharge is achieved alleviating the problem of waste 'sticking' and the requirement to shake the container
- The FEL is also **fully moveable** with the use of a fork lift