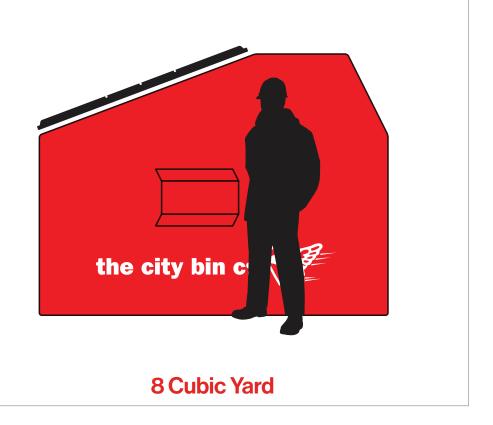

## **Specifications**

| FEL Type     | Wmm  | D mm | Hmm  | Lid Lock | Forklift<br>Compatible |
|--------------|------|------|------|----------|------------------------|
| 4 Cubic Yard | 2090 | 1510 | 1700 | <b>✓</b> | ✓                      |
| 8 Cubic Yard | 2040 | 2200 | 1900 | <b>✓</b> | <b>✓</b>               |